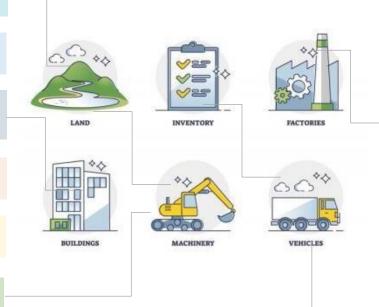

Integrate Assets, Process and People

AssetXpert can maintain any number of fixed or intangible assets in any location, providing greater management support with less resources and hassle, thus providing unparalleled resource optimization and immediate ROI improvement & payback.